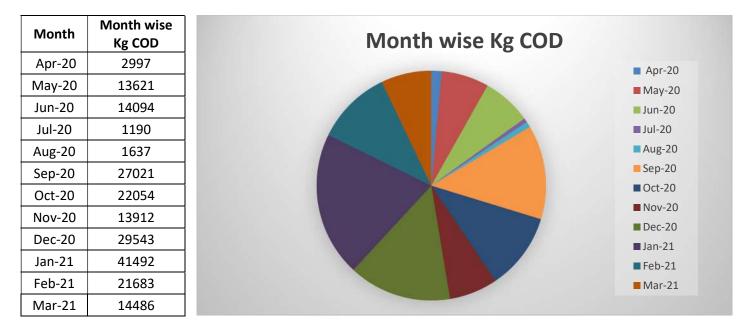

If any MSI Industries has additional unit(s) in Mahad MIDC the fixed contribution of each said additional unit shall be Rs. 15,000/-

If any Industry's ETP system is disturbed and anticipating high COD effluent generation said Industry has to submit prior intimation to the CETP. Accordingly, if Industry intimates well in advance of their internal ETP disturbances, which shall result to high COD sampling, then the billing of high COD shall be covered on daily basis from date of intimation and to the day of restoration to the normalcy. The Charges will @ Rs. 45.15/- per Kg COD. The sampling and analysis charges also shall be recovered for that period. If Industry fails to inform well in advance then penalty will be levied along with the charges as above mentioned rates along with penalty.