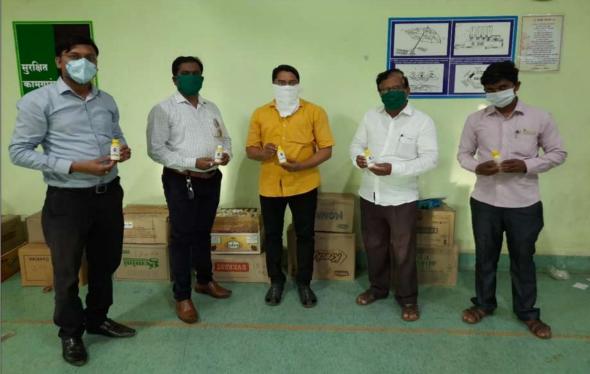

cause. Besides this MMA CETP has taken number of Initiatives to help the people for fighting with Covid 19 right from distributing 45000 sanitizer bottles, 27000 Masks, Medicines, Grocery Kits, Ventilator and many more. MMA CETP has been set best example of true Corporate Social Responsibility.

#### 15. CORPORATE SOCIAL RESPONSIBILITY (CSR) :

At **MMA CETP**, considering the pandemic situation of Covid 19 our **CSR** efforts for the year are focused on improving the health of the neighboring people of our business operations. Our interventions focus on medical facilities, hygiene, and personal protective equipment's, impacting positively on people in surrounding Area. MMA CETP is committed to provide the healthy life to people from surrounding area, by empowering them and catalyzing change through innovative and sustainable initiatives.