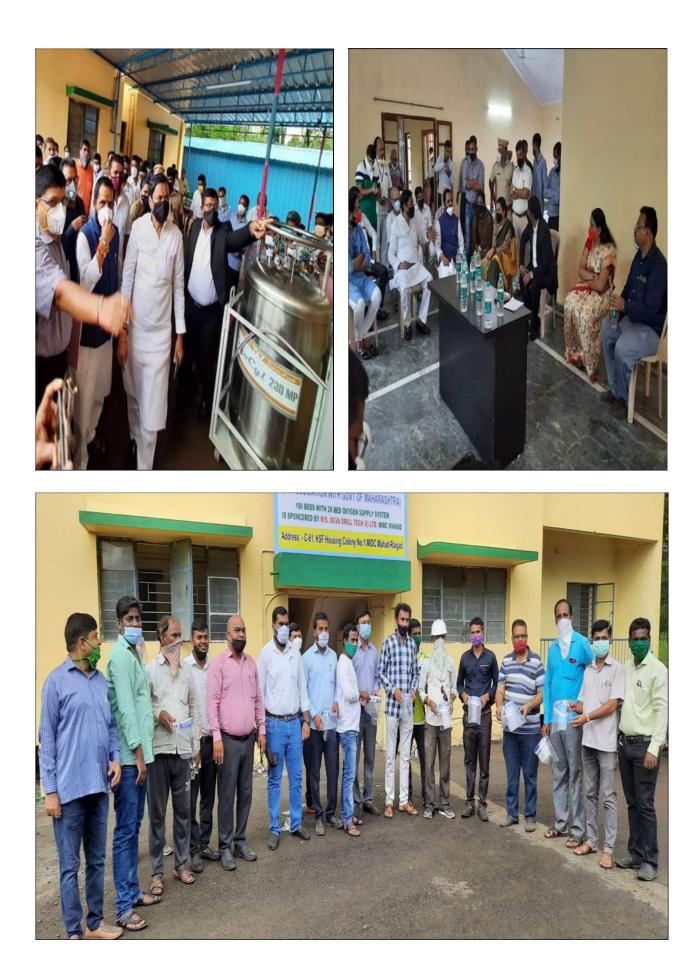

Hon. Minister of state for Industries & Guardian Minister Miss. Aditi Tatkare Visit dated 5<sup>th</sup> May 2020

7

MIDC CEO Dr. P Anbalagan Visited dated 31<sup>st</sup> Dec 2020

Apart from its core activity of effluent treatment, as a part of CSR -MMA CETP has taken as per suggestions of Govt. authorities and with the help of member industries great initiative in this Global hit of pandemic Covid 19 by establishing state of the art Dedicated Covid Health Center with the capacity of 200 beds (102 Beds with Oxygen) and treated 762 patients on oxygen beds and thousands of patients having mild symptoms. This is great service to the humanity. We are thankful to KSF for providing their Colony and Guest House for establishing Covid center. We are also thankful to Deva Drill Tech for donating 100 beds and O2 system for 42 beds to serve this noble

cause. Besides this MMA CETP has taken number of Initiatives to help the people for fighting with Covid 19 right from distributing 45000 sanitizer bottles, 27000 Masks, Medicines, Grocery Kits, Ventilator and many more. MMA CETP has been set best example of true Corporate Social Responsibility.