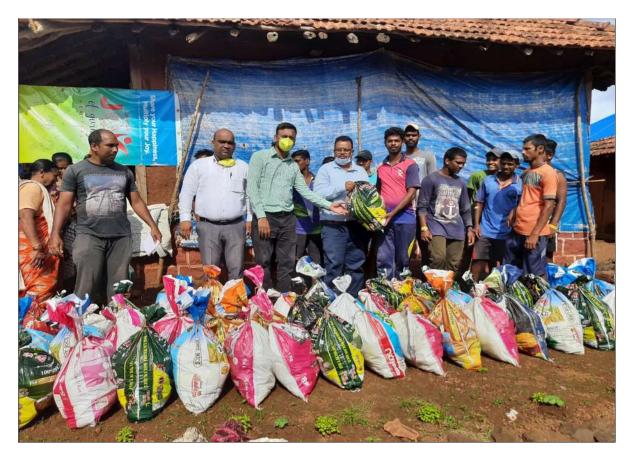

Apart from its core activity of effluent treatment, as a part of CSR -MMA CETP has taken as per suggestions of Govt. authorities and with the help of member industries great initiative in this Global hit of pandemic Covid 19 by establishing state of the art Dedicated Covid Health Center with the capacity of 200 beds (102 Beds with Oxygen) and treated 762 patients on oxygen beds and thousands of patients having mild symptoms. This is great service to the humanity. We are thankful to KSF for providing their Colony and Guest House for establishing Covid center. We are also thankful to Deva Drill Tech for donating 100 beds and O2 system for 42 beds to serve this noble

cause. Besides this MMA CETP has taken number of Initiatives to help the people for fighting with Covid 19 right from distributing 45000 sanitizer bottles, 27000 Masks, Medicines, Grocery Kits, Ventilator and many more. MMA CETP has been set best example of true Corporate Social Responsibility.