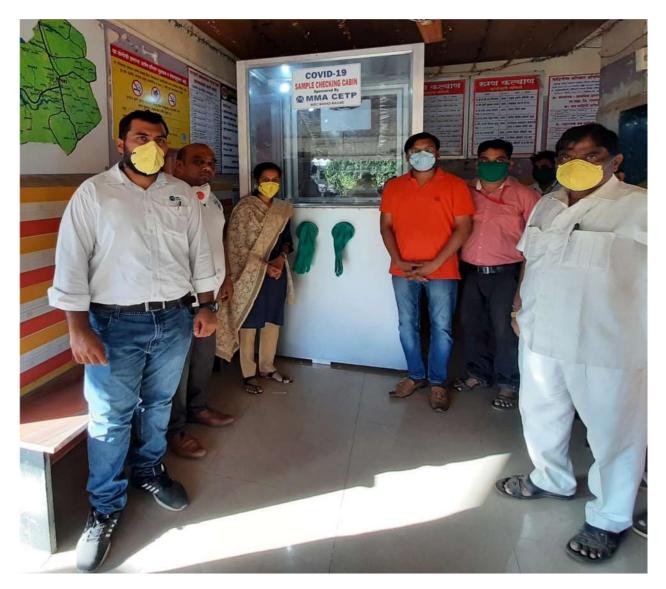

वास विसाल अंगरे Vit Com 8017 392947 Op. Soc. Ltd. MMAS 324 25/12/19/5:200 नडगीव, तामहाड, जिस्रायगड

Medical help during the pandemic condition COVID-19: The Management has decided to help for noble cause. Details of helps given below:

| Covid-19-Mask purchase for Donation   | 690000.00  |
|---------------------------------------|------------|
| Covid-19-Sanitizer making work        | 418866.00  |
| Expenses for Covid-19                 | 2271422.00 |
| Gas cylinder provide to COVID Centre  | 495000.00  |
| Medical Help-Surrounding People/Staff | 130000.00  |
| Total Exp. Of COVID-19                | 4005288.00 |

Out of which some initiative given below of covid expenses.

Covid-19 sample collection cabin donate to Tale Govt.Hospital in presence of Hon.Guardian Minister Ms.Aditi Tatkare



Covid-19 sample collection cabin donate to Mahad Govt.Hospital in presence of Hon.Vice Chairman of MMA CETP Mr.Ashok Talathi



Covid-19 sample collection cabin donate to Poladpur Govt.Hospital in presence of Hon.Executive Member of MMA CETP Mr. Santosh Chavan



Distribution of Hand sanitizer & mask to surrounding people for prevention of Covid-19





## Sanitization work at Birwadi Grampanchayat







MMA CETP strongly supported to MMA Dedicated Covid Center during the Covid-19 period by providing the free medicines, free hospitalize charges including foods and other allied services also try to improve patients moral psychological treatment through yoga & mediation classes.



















4. Disaster Natural Calamities help of Rs.9,03,169/-

Provide the grocery, drinking water an