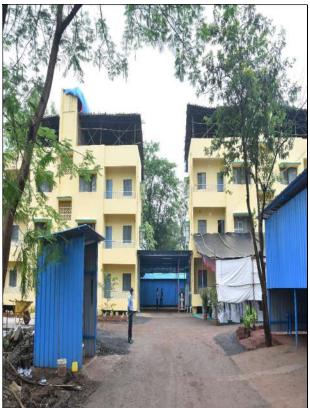

Apart from its core activity of effluent treatment, as a part of CSR -MMA CETP has taken as per suggestions of Govt. authorities and with the help of member industries great initiative in this Global hit of pandemic Covid 19 by establishing state of the art Dedicated Covid Health Center with the capacity of 200 beds (102 Beds with Oxygen) and treated 762 patients on oxygen beds and thousands of patients having mild symptoms. This is great service to the humanity. We are thankful to KSF for providing their Colony and Guest House for establishing Covid center. We are also thankful to Deva Drill Tech for donating 100 beds and O2 system for 42 beds to serve this noble