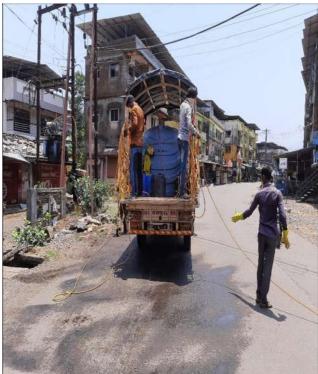

#### 15. CORPORATE SOCIAL RESPONSIBILITY (CSR) :

At **MMA CETP**, considering the pandemic situation of Covid 19 our **CSR** efforts for the year are focused on improving the health of the neighboring people of our business operations. Our interventions focus on medical facilities, hygiene, and personal protective equipment's, impacting positively on people in surrounding Area. MMA CETP is committed to provide the healthy life to people from surrounding area, by empowering them and catalyzing change through innovative and sustainable initiatives.

#### The Society during the year following initiatives was taken in pursuance of our social goal.

1. Educational help of Rs.9,62,938/- out of which some initiative given below. Rs.4,38,239/- A.C. Shed over RZP School building at Neraw.