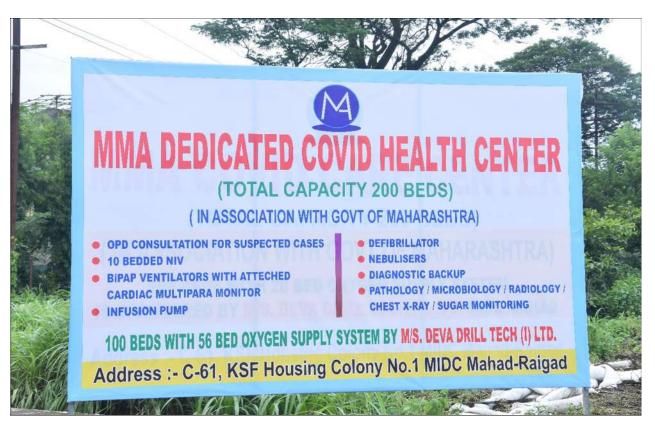

Apart from its core activity of effluent treatment, as a part of CSR -MMA CETP has taken as per suggestions of Govt. authorities and with the help of member industries great initiative in this Global hit of pandemic Covid 19 by establishing state of the art Dedicated Covid Health Center with the capacity of 200 beds (102 Beds with Oxygen) and treated 762 patients on oxygen beds and thousands of patients having mild symptoms. This is great service to the humanity. We are thankful to KSF for providing their Colony and Guest House for establishing Covid center. We are also thankful to Deva Drill Tech for donating 100 beds and O2 system for 42 beds to serve this noble