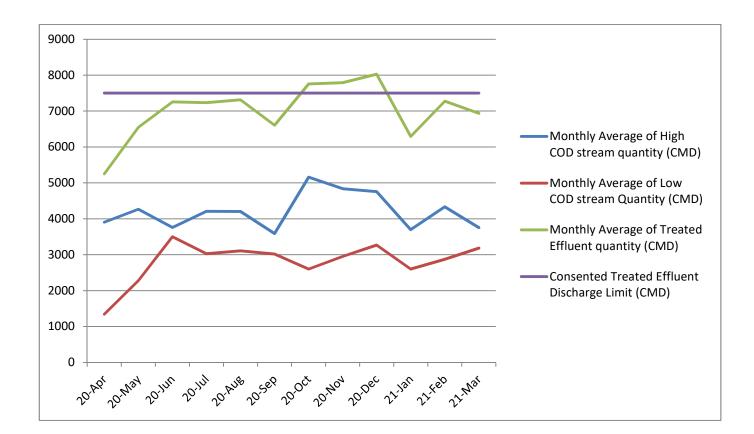

He further explained that currently there is sanctioned effluent discharge around 10 MLD from working industries and 6 MLD from closed industries. MIDC is laying Pipeline by considering 25 MLD load. So, will have additional 9 MLD capacity for future expansion of existing industries and new industries.