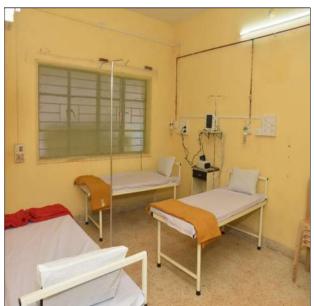

Apart from its core activity of effluent treatment, as a part of CSR -MMA CETP has taken as per suggestions of Govt. authorities and with the help of member industries great initiative in this Global hit of pandemic Covid 19 by establishing state of the art Dedicated Covid Health Center with the capacity of 200 beds (102 Beds with Oxygen) and treated 762 patients on oxygen beds and thousands of patients having mild symptoms. This is great service to the humanity. We are thankful to KSF for providing their Colony and Guest House for establishing Covid center. We are also thankful to Deva Drill Tech for donating 100 beds and O2 system for 42 beds to serve this noble

cause. Besides this MMA CETP has taken number of Initiatives to help the people for fighting with Covid 19 right from distributing 45000 sanitizer bottles, 27000 Masks, Medicines, Grocery Kits, Ventilator and many more. MMA CETP has been set best example of true Corporate Social Responsibility.