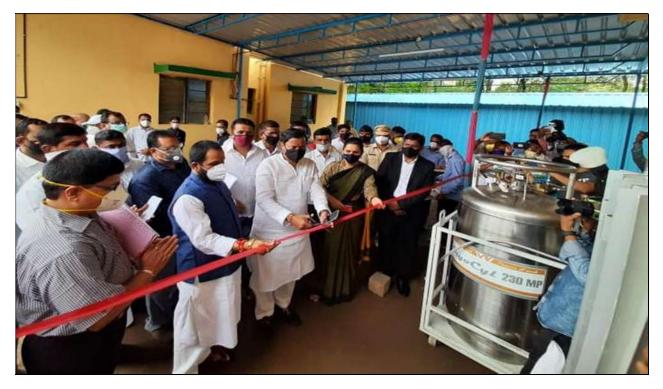

Apart from its core activity of effluent treatment, as a part of CSR -MMA CETP has taken as per suggestions of Govt. authorities and with the help of member industries great initiative in this Global hit of pandemic Covid 19 by establishing state of the art Dedicated Covid Health Center with the capacity of 200 beds (102 Beds with Oxygen) and treated 762 patients on oxygen beds and thousands of patients having mild symptoms. This is great service to the humanity. We are thankful to KSF for providing their Colony and Guest House for establishing Covid center. We are also thankful to Deva Drill Tech for donating 100 beds and O2 system for 42 beds to serve this noble