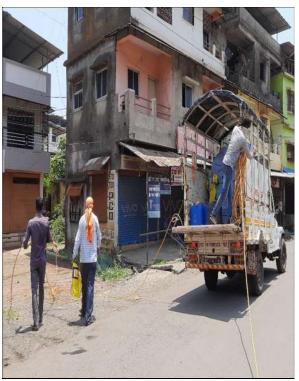

#### 15. CORPORATE SOCIAL RESPONSIBILITY (CSR) :

At **MMA CETP**, considering the pandemic situation of Covid 19 our **CSR** efforts for the year are focused on improving the health of the neighboring people of our business operations. Our interventions focus on medical facilities, hygiene, and personal protective equipment's, impacting positively on people in surrounding Area. MMA CETP is committed to provide the healthy life to people from surrounding area, by empowering them and catalyzing change through innovative and sustainable initiatives.

#### The Society during the year following initiatives was taken in pursuance of our social goal.

1. Educational help of Rs.9,62,938/- out of which some initiative given below. Rs.4,38,239/- A.C. Shed over RZP School building at Neraw.