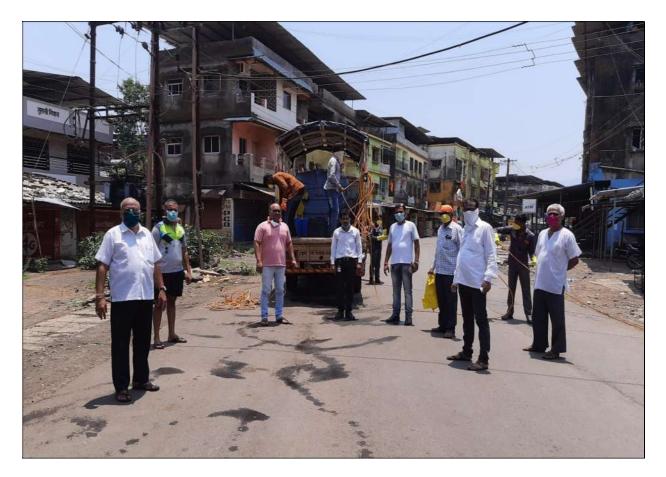

#### 15. CORPORATE SOCIAL RESPONSIBILITY (CSR) :

At **MMA CETP**, considering the pandemic situation of Covid 19 our **CSR** efforts for the year are focused on improving the health of the neighboring people of our business operations. Our interventions focus on medical facilities, hygiene, and personal protective equipment's, impacting positively on people in surrounding Area. MMA CETP is committed to provide the healthy life to people from surrounding area, by empowering them and catalyzing change through innovative and sustainable initiatives.

#### The Society during the year following initiatives was taken in pursuance of our social goal.

1. Educational help of Rs.9,62,938/- out of which some initiative given below. Rs.4,38,239/- A.C. Shed over RZP School building at Neraw.