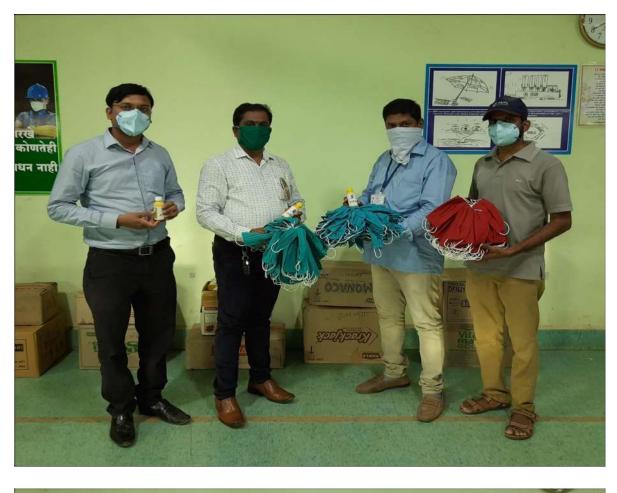

cause. Besides this MMA CETP has taken number of Initiatives to help the people for fighting with Covid 19 right from distributing 45000 sanitizer bottles, 27000 Masks, Medicines, Grocery Kits, Ventilator and many more. MMA CETP has been set best example of true Corporate Social Responsibility.

#### 15. CORPORATE SOCIAL RESPONSIBILITY (CSR) :

At **MMA CETP**, considering the pandemic situation of Covid 19 our **CSR** efforts for the year are focused on improving the health of the neighboring people of our business operations. Our interventions focus on medical facilities, hygiene, and personal protective equipment's, impacting positively on people in surrounding Area. MMA CETP is committed to provide the healthy life to people from surrounding area, by empowering them and catalyzing change through innovative and sustainable initiatives.