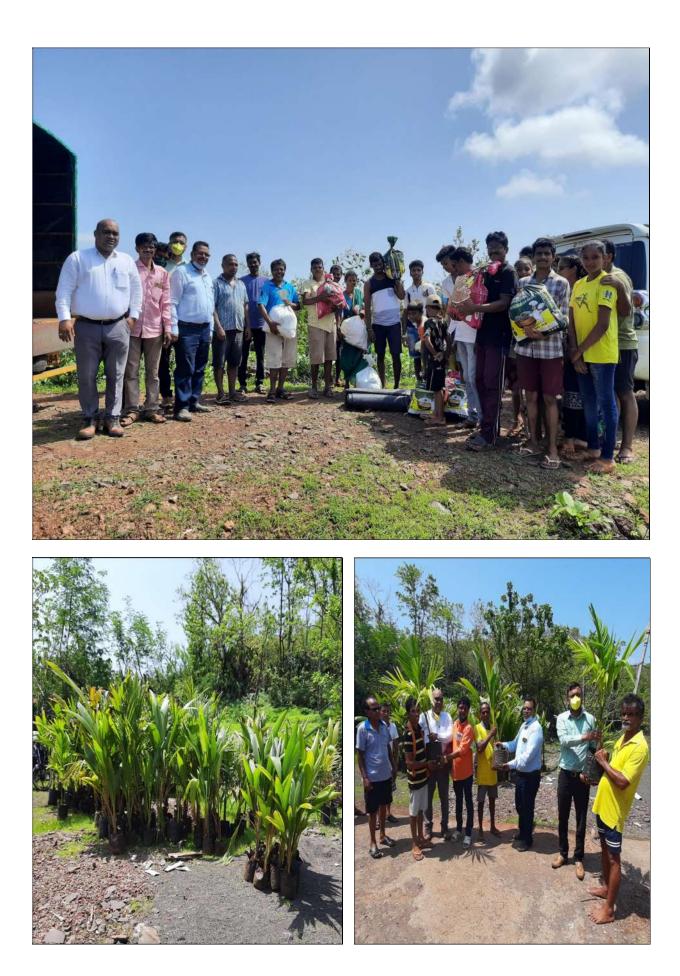

#### Meeting held on 24<sup>th</sup> June, 2020

**Help for Harihareshwar Nisarg cyclone affected people:** EC discussed the current damage at Harihareshwar and decided to provide grocery kit, tarpaulin and fruit plants to 300 families in that area. Accordingly, EC decided to pass resolution regarding the same.