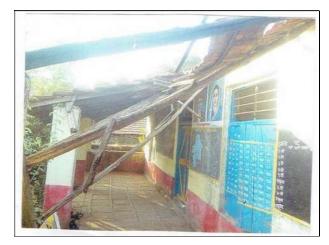

#### The Society during the year following initiatives was taken in pursuance of our social goal.

1. Educational help of Rs.9,62,938/- out of which some initiative given below. Rs.4,38,239/- A.C. Shed over RZP School building at Neraw.