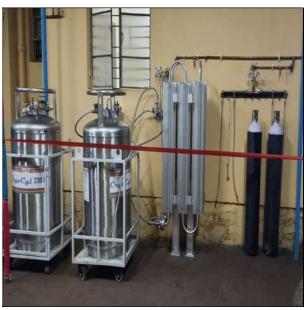

Apart from its core activity of effluent treatment, as a part of CSR -MMA CETP has taken as per suggestions of Govt. authorities and with the help of member industries great initiative in this Global hit of pandemic Covid 19 by establishing state of the art Dedicated Covid Health Center with the capacity of 200 beds (102 Beds with Oxygen) and treated 762 patients on oxygen beds and thousands of patients having mild symptoms. This is great service to the humanity. We are thankful to KSF for providing their Colony and Guest House for establishing Covid center. We are also thankful to Deva Drill Tech for donating 100 beds and O2 system for 42 beds to serve this noble