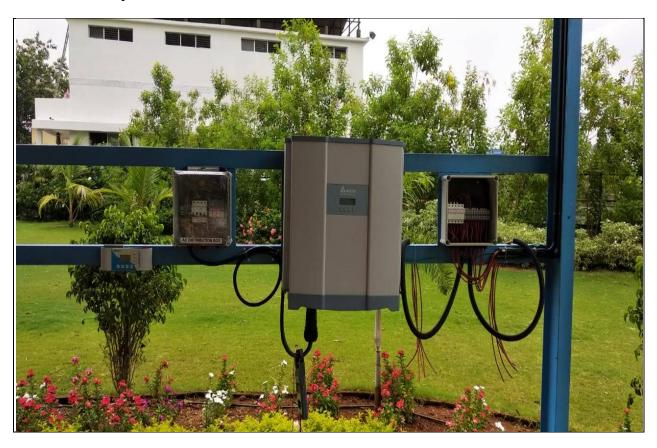

MMA CETP installed 30KVA Soloar Power System after installtion we get 133.33 unit power generation & 31.6 Ton/Annum carbon emission in CAG reduction by looking this result MMA CETP further decided to purchase additional 60KVA Soloar Power System.

# **Other Improvements:-**

A step towards Green energy: Roof Top Solar Power System has established of 30KVA capacity generating electricity around 133.33 units per day. Also helps to reduce around 31.6 tons of carbon emission per annum to beat the Air Pollution

➤ Solar System inauguration program of CETP Plant & inauguration ceremony done by MLA Mr.Bharatshet Gogawale on dated 04.08.2018