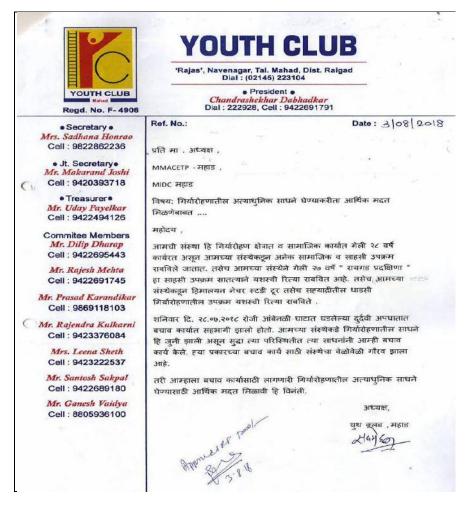

4. Financial help to Sports event & sponsorship to sportsman of Rs.2,54,400/-

Financial help of Rs. 50,000/- to Yuth Club Mahad for tracking equipments purchase.

Financial help of Rs. 50,000/- to Sahyadri Mitra Giribhraman Krida Sanstha Mahad for tracking equipments purchase.