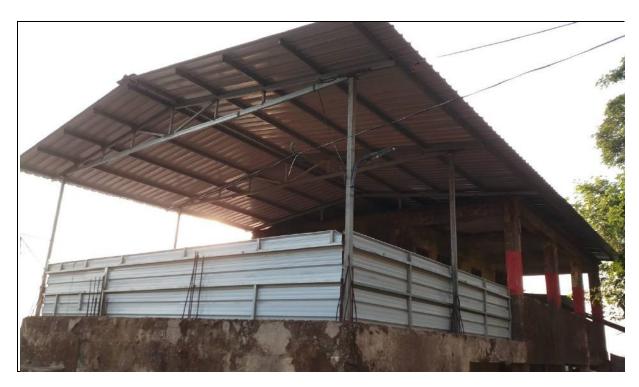

#### Before

After

Financial help of Rs. 2,92,274/- for provide Rooftop Shed & Side Railing over Hirkaniwadi Z.P.School.

Financial help of Rs. 1,00,800/- for provide Rooftop Shed with side Railing over Kondiwate Z.P.School.