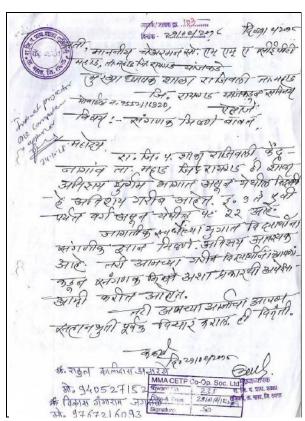

#### आभाव पत्र

मा व्यवस्थापक व संचालक मंडळ सो। MMA CETP, MIDC, Mahad

महोदय,

सन २०१८ -१९ या शैक्षणिक वर्षामध्ये गुप ग्रामपंचायत सवाणे हददीतील रा जि . प शाळा सवाणे, खैराट व खैरे -शेलटोली या तीन शाळांना डिजिटल माध्यमातून शिक्षणाची सोय उपलब्ध व्हावी यासाठी आपल्या सहकार्यामुळे प्रोजेक्टर, डि.व्ही.डी प्लेअर व स्पिकर संच उपलब्ध झाला. आपल्या मदतीमुळे डिजिटल शाळा ही संकल्पना प्रत्यक्षात साकार करण्यास आम्हास यश आले.

तसेच १३ व १४ ऑगस्ट रोजी गुप गा.पं. सवाणे येथील ४ वाडया -वस्त्यांवर आयोजित करण्यात आलेल्या आरोग्य शिविराचा लाभ जवळपास ४०० नागरीकांनी घेतला व आपण आमच्या विनंतीस मान देऊन गावात वृक्षलागवडीसाठी 🕻 00 फळझाडे देऊ केलीत याकरीता आम्ही आपले शतशः आभार मानतो .

आपण जपलेल्या सामाजिक बांधिलकी व शैक्षणिक कार्यातील योगदानाबद्दल गामस्थ, शाळेचे सर्व शिक्षक बृंद व विद्यार्थी यांच्यावतीने आपले शतशः आभार !!!

सरपंच सुप ग्रामपद्मयत सवाणे ता. महाह, जि रायगढ

कार्यालय : ग्रुप ग्रामपंचायत सवाणे,ता.महाड,जि.रायगड