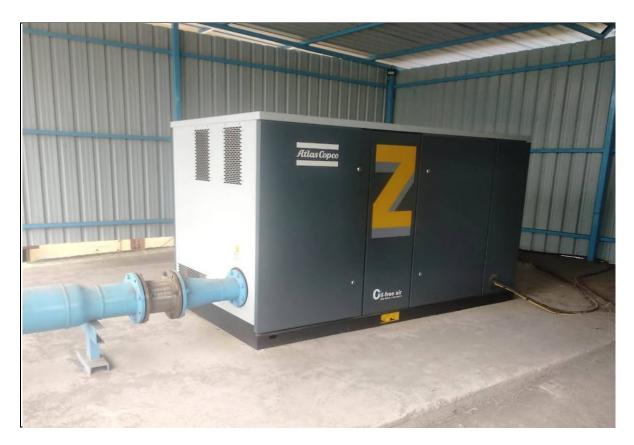

> Atlas Copco makes Screw type Blower ZS37PVCA for Aeration tank & Shed on blower

M.S.ERW Pipes for Stand by pipe line from fitter feed to disposal since existing signal pipe line is HDPE material & frequently leakage to avoid overflow.

#### In addition to above we have completed following steps:

- ➤ Due to our continues efforts & increasing frequency of vigilance sampling as well as stage wise sampling of individual industries we succeed to improve & reduction of Food to micro organism ratio from 1.5 to 0.9 and same has been maintain during this financial year.
- ➤ During the year we success to maintain oxygen transfer capacity 1.25Kg/hp and for the further improvement we have import one additional blower MFG by Atlas Copco Ltd.