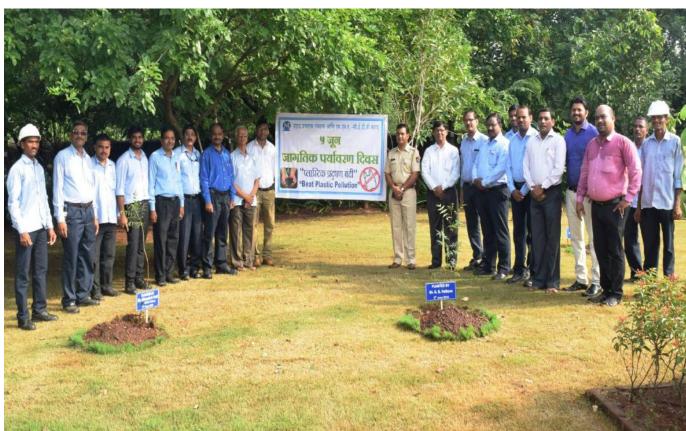

### Plantation during Celebration of 5<sup>th</sup> June, 2018 World Environment Day