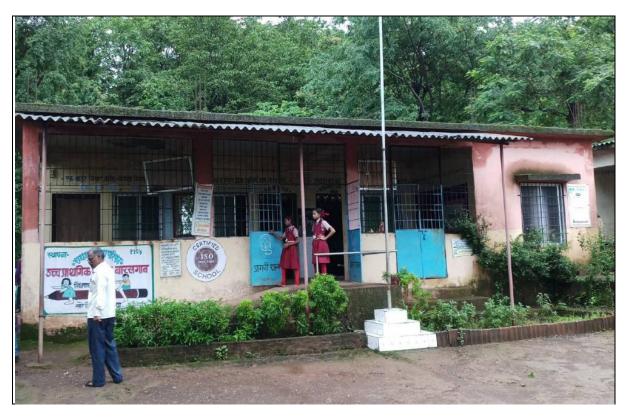

मा.व्हावे

दिरह/09/2096

य **मुख्डराईडिस फिल्र**) य **मुख्डराईडिस फिल्र**) योध्याकी, ता. पक्षांत्र, जि. तथांव योध्याकी, ता. पक्षांत्र, जि. तथांव ता. महाङ्ग, जि. दायांव

Financial help of Rs. 2,42,986/- for provide with material Rooftop Shed & Side Railing over at Z.P. School Barasgoav village.

#### Before

After

Financial help of Rs. 2,92,274/- for provide Rooftop Shed & Side Railing over Hirkaniwadi Z.P.School.

Financial help of Rs. 1,00,800/- for provide Rooftop Shed with side Railing over Kondiwate Z.P.School.