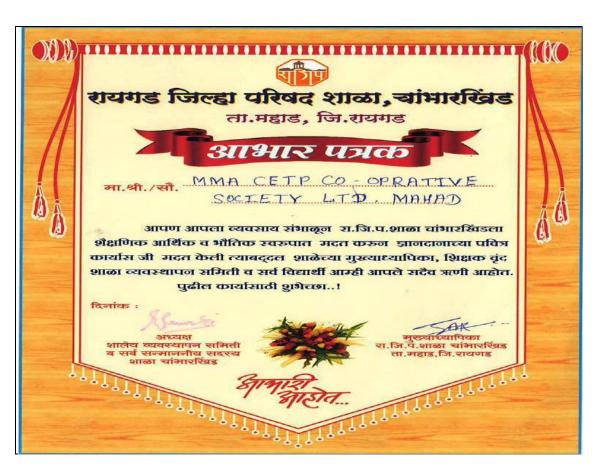

Rs.79,101/- 3 Computer & 1 Scanner purchases for Donation to RZP School Mangharun, RZP School Rajiwali & RZP School Wamane 1 each separately.

At. 9767216093 Signature

Rs. 78,200/- towards 4 ABL Learning Kit purchase to donate to Z.P.School Muthavali village & Z.P.School Pachad village.

ABL Learning Kit purchase for donate to Z.P.School Pachad village.

| Sr.<br>No. | Name of School                                                           | No. of<br>Projector |
|------------|--------------------------------------------------------------------------|---------------------|
| 1          | RZP Higher School, Village Chochinde, Tal. Mahad, Dist. Raigad           | 1                   |
| 2          | RZP Higher School, Village Parwadi, Tal. Mahad, Dist. Raigad             | 1                   |
| 3          | RZP Higher School, Village Khutil, Tal. Mahad, Dist. Raigad              | 1                   |
| 4          | RZP Adarsh Kendra School, Village Dasgoan, Tal. Mahad, Dist. Raigad      | 1                   |
| 5          | RZP School, Village Solamkond Birwadi, Tal. Mahad, Dist. Raigad          | 1                   |
| 6          | RZP School, Village Ambenali, Tal. Mahad, Dist. Raigad                   | 1                   |
| 7          | RZP Primary School, Village Kusgoa, Tal. Mahad, Dist. Raigad             | 1                   |
| 8          | RZP School, Village Cherawwadi, Tal. Mahad, Dist. Raigad                 | 1                   |
| 9          | RZP School, Village Kumbheshivthar, Tal. Mahad, Dist. Raigad             | 1                   |
| 10         | RZP School, Village Sawane, Tal. Mahad, Dist. Raigad                     | 1                   |
| 11         | RZP School, Village Khairat, Tal. Mahad, Dist. Raigad                    | 1                   |
| 12         | RZP Semi English Higher School, Village Khaire, Tal. Mahad, Dist. Raigad | 1                   |
| 13         | RZP School, Village Ambeshivthar, Tal. Mahad, Dist. Raigad               | 1                   |
| 14         | RZP School, Village Shahyadriwadi, Tal. Mahad, Dist. Raigad              | 1                   |
| 15         | RZP School, Village Parmachi, Tal. Mahad, Dist. Raigad                   | 1                   |
| 16         | RZP School, Village Waki Budruk, Tal. Mahad, Dist. Raigad                | 1                   |
| 17         | RZP School, Village Chambharkhind, Tal. Mahad, Dist. Raigad              | 1                   |
| 18         | RZP Semi English Higher School, Chandve Budruk, Tal. Mahad, Dist. Raigad | 1                   |
| 19         | RZP School, Village Kalij, Tal. Mahad, Dist. Raigad                      | 1                   |
| 20         | RZP School, Village Kharwali, Tal. Mahad, Dist. Raigad                   | 1                   |
| 21         | RZP School, Village Ravdhal, Tal. Mahad, Dist. Raigad                    | 1                   |
| 22         | RZP School, Village Wadawali, Tal. Mahad, Dist. Raigad                   | 1                   |
| 23         | RZP School, Village Tadalekarwadi, Tal. Mahad, Dist. Raigad              | 1                   |
| 24         | RZP School, Village Kharkwadi, Tal. Mahad, Dist. Raigad                  | 1                   |
| 25         | RZP School, Village Nadgaov Khurd, Tal. Mahad, Dist. Raigad              | 1                   |
| 26         | RZP School, Village Katiwade, Tal. Mahad, Dist. Raigad                   | 1                   |
| 27         | RZP School, Village Borgaov, Tal. Mahad, Dist. Raigad                    | 1                   |
| 28         | RZP School, Village Wadghar, Tal. Mahad, Dist. Raigad                    | 1                   |
| 29         | RZP School, Village Bhivghar, Tal. Mahad, Dist. Raigad                   | 1                   |
| 30         | RZP School, Village Dahiwad Aadiwashiwadi, Tal. Mahad, Dist. Raigad      | 1                   |
| 31         | RZP School, Village Kothrude Sandewadi, Tal. Mahad, Dist. Raigad         | 1                   |
| 32         | RZP School, Village Foujdarwadi, Kapade Budruk, Tal. Mahad, Dist. Raigad | 1                   |
| 33         | RZP School, Village Ranbajire, Kapade Budruk, Tal. Mahad, Dist. Raigad   | 1                   |
| 34         | RZP School, Village Golegani, Tal. Mahad, Dist. Raigad                   | 1                   |
| 35         | RZP School, Village Charai, Tal. Mahad, Dist. Raigad                     | 1                   |
| 36         | RZP School, Village Bhogav, Tal. Mahad, Dist. Raigad                     | 1                   |
| 37         | RZP School, Village Natondi, Tal. Mahad, Dist. Raigad                    | 1                   |
| 38         | RZP School, Village Tambhane, Tal. Mahad, Dist. Raigad                   | 1                   |
| 39         | RZP School, Village Aadi, Tal. Mahad, Dist. Raigad                       | 1                   |
| 40         | RZP School, Village Varndoli, Tal. Mahad, Dist. Raigad                   | 1                   |
| 41         | RZP School, Village Walankond Budruk, Tal. Mahad, Dist. Raigad           | 1                   |
| 42         | RZP School, Village Karanjadi Sutarkond, Tal. Mahad, Dist. Raigad        | 1                   |
| 43         | RZP School, Village Kinjaloli Khurd, Tal. Mahad, Dist. Raigad            | 1                   |
| 44         | RZP School, Village Nerav Sutarwadi, Tal. Mahad, Dist. Raigad            | 1                   |
| 45         | RZP School, Village Pane, Tal. Mahad, Dist. Raigad                       | 1                   |
|            | Total Projector donate in this year                                      | 45                  |