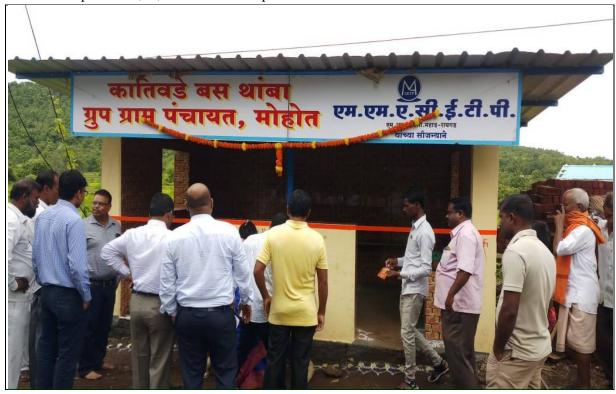

2. Social fund given to the surrounding Grampanchayat to the tune of Rs.11,88,160/- out of which some initiative given below

Financial help of Rs. 1,38,325/- for Bus Stop construction work at Katiwadi-Mohot.