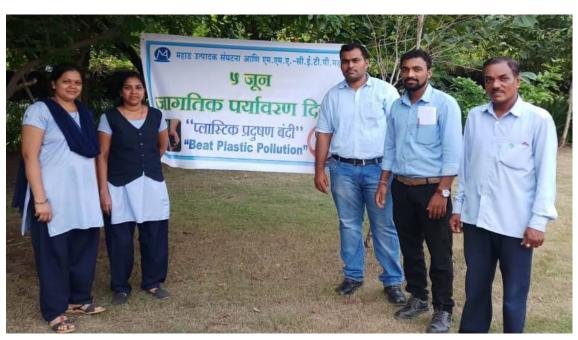

### Plantation during Celebration of 5<sup>th</sup> June, 2018 World Environment Day