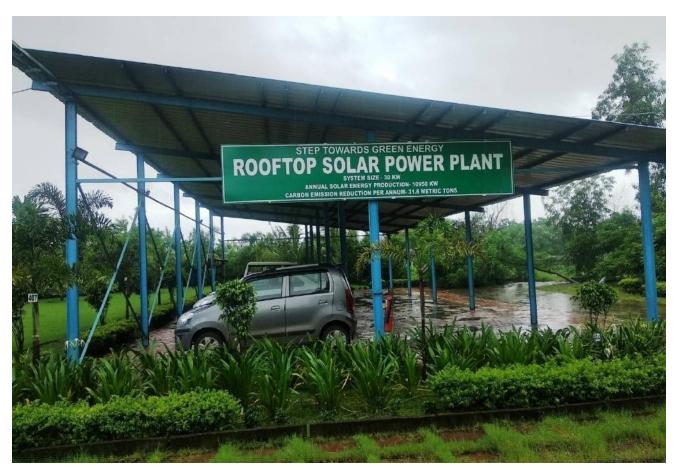

MMA CETP installed 30KVA Soloar Power System after installtion we get 133.33 unit power generation & 31.6 Ton/Annum carbon emission in CAG reduction by looking this result MMA CETP further decided to purchase additional 60KVA Soloar Power System.

# **Other Improvements:-**

A step towards Green energy: Roof Top Solar Power System has established of 30KVA capacity generating electricity around 133.33 units per day. Also helps to reduce around 31.6 tons of carbon emission per annum to beat the Air Pollution

➤ Solar System inauguration program of CETP Plant & inauguration ceremony done by MLA Mr.Bharatshet Gogawale on dated 04.08.2018