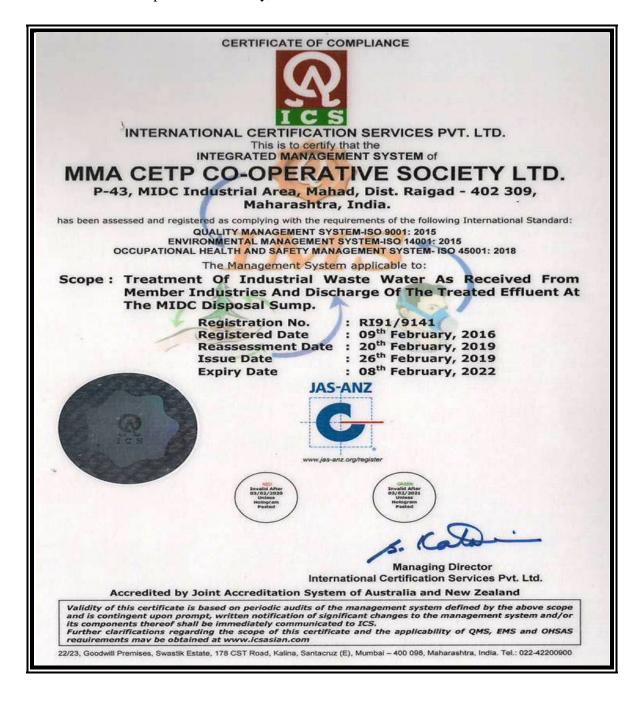

#### MMA CETP again qualified for the New IMS system as

Quality Management System: ISO: 9001:2015

Environmental Management System: ISO: 14001:2015

Occupational Health and Safety Management System: ISO: 45001:2018

This certification is valid up to 08<sup>th</sup> February, 2022.

Visit of Joint Director Water MPCB Mr.Sontakke with MPCB SRO at MMA CETP on dated 15.11.2018 and they have appreciated operation of the CETP maintained as per the MPCB norms.

#### Recertification of IMS:

As per statuary IMS requirement we have completed 1<sup>st</sup> Recertification audit of Registration No. RI91/9141 issued dated 09<sup>th</sup> February, 2016 by INTERNATIONAL CERTIFICATIONS SERVICES for next three years dated 20<sup>th</sup> February, 2019 and registered as complying with the requirements of the following International Standards valid up to 8<sup>th</sup> February 2022. In this audit MMA CETP adopted new standards declared by IMS system.

| Sr. No. | Certification            | Year of                     | Certified by |
|---------|--------------------------|-----------------------------|--------------|
|         |                          | certification               |              |
| 1       | ISO:9001:2015(QMS)       | 26 <sup>th</sup> Feb. 2019- | ICS          |
| 1       | 150.9001.2013(QIVIS)     | 08 <sup>th</sup> Feb. 2022  | 105          |
| 2       | ISO:14001:2015(EMS)      | 26 <sup>th</sup> Feb. 2019- | ICS          |
|         | 150.14001.2013(LWIS)     | 08 <sup>th</sup> Feb. 2022  | 105          |
| 3       | OHSAS:45001:2018(OH&SMS) | 26 <sup>th</sup> Feb. 2019- | ICS          |
| 3       | OHSAS.43001.2018(OH&SMS) | 08 <sup>th</sup> Feb. 2022  | 103          |