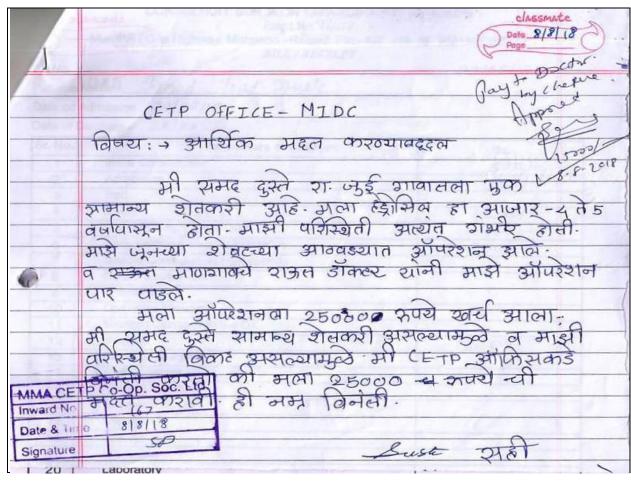

3. Medical help to financially disable peoples of surrounding areas to the tune of Rs.3,42,750/- out of which some initiative given below

TROS/10./2096 वर्जियार:- श्री.शजेश महावेश पातील स.कोळोसे, ता.महाख, चि.शशनड विषय :- आधिक मदल मिळणेशावल ... भी आपणांस विनंतीपुर्वक कळतु धृष्टिक्तो की, मला किडणीचा आजार असून तशी माझी ट्रेटमेंट भॉम्बे हॉस्पिटल, पुंबई या दवाखाम्यात बालु आहे. तरी बाही खराब झाल्याने नला नविन किखनी घेणेथी आहे व तशी किछनी नला माधी वहिण अर्चना खेडेकर ही तिची किंदुनी देणार आहे. तर्रा सदरील किंद्रनी बदलगंकराता भावार शरिवेडलया खर्च डा रक्कम रा.५,८५,०००/-(अक्षणे पात्र जाना पंच्याऐशी अजार मात्र) हाणार आहे. परंतु नाझी आधिक परिस्थिती ही खुपच नंताची असल्याने मला आमण्यकजुन काठीवरी मदल ब्हाबी था करीता भी आदणांकडे सदरीज अर्ज करीत आहे. रासेच सद्रील ऑपरेशन करीता जो काही चार्च होणार आहे त्याकरोता राखीया अहवाल संदर्शल अर्जाशोधत जोडल आहे. (ऑ.सप्टेश महादेव पासीहा) व्याचारा पारी व अविम , पार्ट - 9552952166