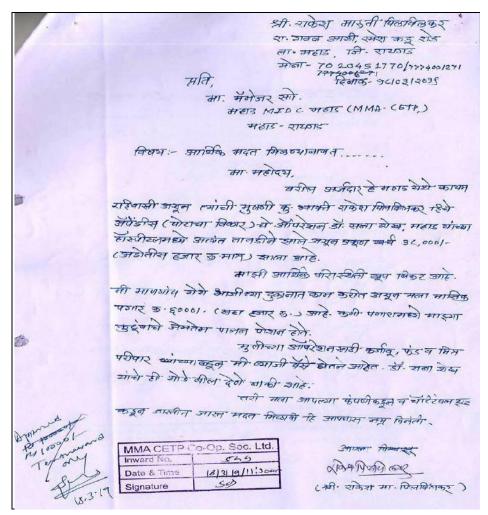

#### आभाव पत्र

मा व्यवस्थापक व संचालक मंडळ सो। MMA CETP, MIDC, Mahad

महोदय,

सन २०१८ -१९ या शैक्षणिक वर्षामध्ये गुप ग्रामपंचायत सवाणे हददीतील रा जि . प शाळा सवाणे, खैराट व खैरे -शेलटोली या तीन शाळांना डिजिटल माध्यमातून शिक्षणाची सोय उपलब्ध व्हावी यासाठी आपल्या सहकार्यामुळे प्रोजेक्टर, डि.व्ही.डी प्लेअर व स्पिकर संच उपलब्ध झाला. आपल्या मदतीमुळे डिजिटल शाळा ही संकल्पना प्रत्यक्षात साकार करण्यास आम्हास यश आले.

तसेच १३ व १४ ऑगस्ट रोजी गुप गा.पं. सवाणे येथील ४ वाडया -वस्त्यांवर आयोजित करण्यात आलेल्या आरोग्य शिविराचा लाभ जवळपास ४०० नागरीकांनी घेतला व आपण आमच्या विनंतीस मान देऊन गावात वृक्षलागवडीसाठी 🕻 00 फळझाडे देऊ केलीत याकरीता आम्ही आपले शतशः आभार मानतो .

आपण जपलेल्या सामाजिक बांधिलकी व शैक्षणिक कार्यातील योगदानाबद्दल गामस्थ, शाळेचे सर्व शिक्षक बृंद व विद्यार्थी यांच्यावतीने आपले शतशः आभार !!!

सरपंच सुप ग्रामपद्मयत सवाणे ता. महाह, जि रायगढ

कार्यालय : ग्रुप ग्रामपंचायत सवाणे,ता.महाड,जि.रायगड