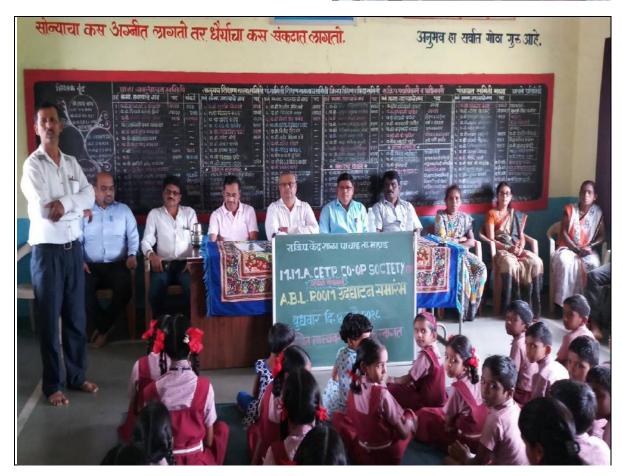

Rs.79,101/- 3 Computer & 1 Scanner purchases for Donation to RZP School Mangharun, RZP School Rajiwali & RZP School Wamane 1 each separately.

At. 9767216093 Signature

Rs. 78,200/- towards 4 ABL Learning Kit purchase to donate to Z.P.School Muthavali village & Z.P.School Pachad village.

ABL Learning Kit purchase for donate to Z.P.School Pachad village.

| Sr.<br>No. | Name of School                                                           | No. of<br>Projector |
|------------|--------------------------------------------------------------------------|---------------------|
| 1          | RZP Higher School, Village Chochinde, Tal. Mahad, Dist. Raigad           | 1                   |
| 2          | RZP Higher School, Village Parwadi, Tal. Mahad, Dist. Raigad             | 1                   |
| 3          | RZP Higher School, Village Khutil, Tal. Mahad, Dist. Raigad              | 1                   |
| 4          | RZP Adarsh Kendra School, Village Dasgoan, Tal. Mahad, Dist. Raigad      | 1                   |
| 5          | RZP School, Village Solamkond Birwadi, Tal. Mahad, Dist. Raigad          | 1                   |
| 6          | RZP School, Village Ambenali, Tal. Mahad, Dist. Raigad                   | 1                   |
| 7          | RZP Primary School, Village Kusgoa, Tal. Mahad, Dist. Raigad             | 1                   |
| 8          | RZP School, Village Cherawwadi, Tal. Mahad, Dist. Raigad                 | 1                   |
| 9          | RZP School, Village Kumbheshivthar, Tal. Mahad, Dist. Raigad             | 1                   |
| 10         | RZP School, Village Sawane, Tal. Mahad, Dist. Raigad                     | 1                   |
| 11         | RZP School, Village Khairat, Tal. Mahad, Dist. Raigad                    | 1                   |
| 12         | RZP Semi English Higher School, Village Khaire, Tal. Mahad, Dist. Raigad | 1                   |
| 13         | RZP School, Village Ambeshivthar, Tal. Mahad, Dist. Raigad               | 1                   |
| 14         | RZP School, Village Shahyadriwadi, Tal. Mahad, Dist. Raigad              | 1                   |
| 15         | RZP School, Village Parmachi, Tal. Mahad, Dist. Raigad                   | 1                   |
| 16         | RZP School, Village Waki Budruk, Tal. Mahad, Dist. Raigad                | 1                   |
| 17         | RZP School, Village Chambharkhind, Tal. Mahad, Dist. Raigad              | 1                   |
| 18         | RZP Semi English Higher School, Chandve Budruk, Tal. Mahad, Dist. Raigad | 1                   |
| 19         | RZP School, Village Kalij, Tal. Mahad, Dist. Raigad                      | 1                   |
| 20         | RZP School, Village Kharwali, Tal. Mahad, Dist. Raigad                   | 1                   |
| 21         | RZP School, Village Ravdhal, Tal. Mahad, Dist. Raigad                    | 1                   |
| 22         | RZP School, Village Wadawali, Tal. Mahad, Dist. Raigad                   | 1                   |
| 23         | RZP School, Village Tadalekarwadi, Tal. Mahad, Dist. Raigad              | 1                   |
| 24         | RZP School, Village Kharkwadi, Tal. Mahad, Dist. Raigad                  | 1                   |
| 25         | RZP School, Village Nadgaov Khurd, Tal. Mahad, Dist. Raigad              | 1                   |
| 26         | RZP School, Village Katiwade, Tal. Mahad, Dist. Raigad                   | 1                   |
| 27         | RZP School, Village Borgaov, Tal. Mahad, Dist. Raigad                    | 1                   |
| 28         | RZP School, Village Wadghar, Tal. Mahad, Dist. Raigad                    | 1                   |
| 29         | RZP School, Village Bhivghar, Tal. Mahad, Dist. Raigad                   | 1                   |
| 30         | RZP School, Village Dahiwad Aadiwashiwadi, Tal. Mahad, Dist. Raigad      | 1                   |
| 31         | RZP School, Village Kothrude Sandewadi, Tal. Mahad, Dist. Raigad         | 1                   |
| 32         | RZP School, Village Foujdarwadi, Kapade Budruk, Tal. Mahad, Dist. Raigad | 1                   |
| 33         | RZP School, Village Ranbajire, Kapade Budruk, Tal. Mahad, Dist. Raigad   | 1                   |
| 34         | RZP School, Village Golegani, Tal. Mahad, Dist. Raigad                   | 1                   |
| 35         | RZP School, Village Charai, Tal. Mahad, Dist. Raigad                     | 1                   |
| 36         | RZP School, Village Bhogav, Tal. Mahad, Dist. Raigad                     | 1                   |
| 37         | RZP School, Village Natondi, Tal. Mahad, Dist. Raigad                    | 1                   |
| 38         | RZP School, Village Tambhane, Tal. Mahad, Dist. Raigad                   | 1                   |
| 39         | RZP School, Village Aadi, Tal. Mahad, Dist. Raigad                       | 1                   |
| 40         | RZP School, Village Varndoli, Tal. Mahad, Dist. Raigad                   | 1                   |
| 41         | RZP School, Village Walankond Budruk, Tal. Mahad, Dist. Raigad           | 1                   |
| 42         | RZP School, Village Karanjadi Sutarkond, Tal. Mahad, Dist. Raigad        | 1                   |
| 43         | RZP School, Village Kinjaloli Khurd, Tal. Mahad, Dist. Raigad            | 1                   |
| 44         | RZP School, Village Nerav Sutarwadi, Tal. Mahad, Dist. Raigad            | 1                   |
| 45         | RZP School, Village Pane, Tal. Mahad, Dist. Raigad                       | 1                   |
|            | Total Projector donate in this year                                      | 45                  |

Rs. 9,21,570/- towards 45 SMART LED Projector, DVD Player & Home Theatre Speaker System purchase for donate as per list out of which some appreciation letters given below

ता. सहाउ चांजकतून.

ta .: 2/192/2092