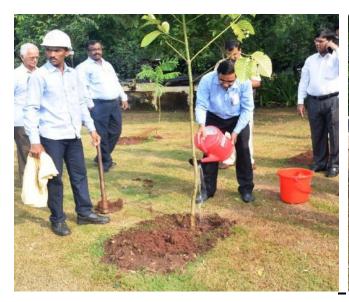

### Plantation during Celebration of 5<sup>th</sup> June, 2018 World Environment Day