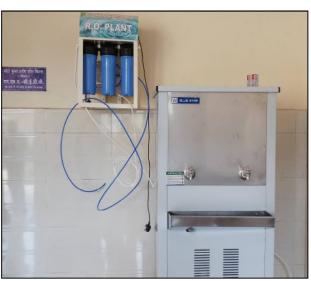

Financial help of Rs. 2,03,257/- for providing & fixing Bore wells for Drinking water at Kurla Dandwadi, Akale & Bhave Grampanchayt, Gomendi (Group Grampanchayt Varathi)

Borewell at Kurla Dandwadi

Financial help of Rs. 66,080/- for donate RO+UV Water Filter 25 to 30 ltr & Water Purifiers System to Grampanchayat Bijaghar, Ghurupkond & Mohot.