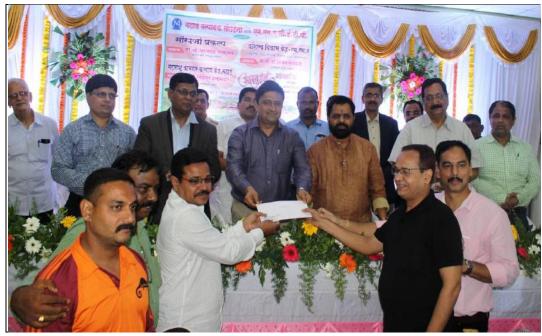

➤ Solar System inauguration program of CETP Plant & inauguration ceremony done by MLA Mr.Bharatshet Gogawale on dated 04.08.2018