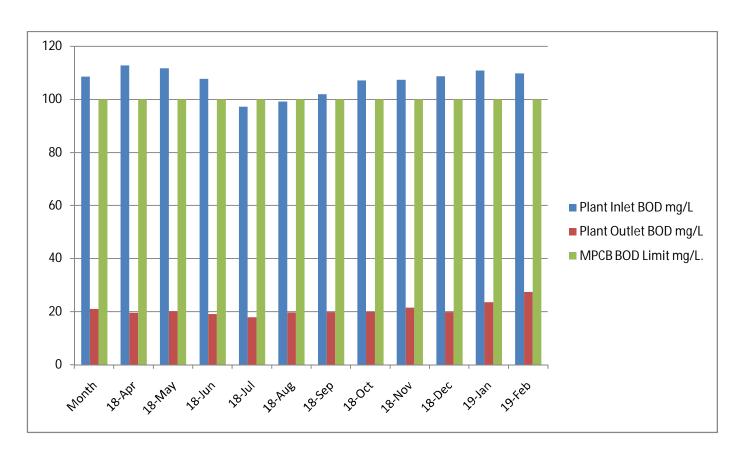

## Monthly Average BOD (mg/l) Parameter Compliance Report in the year 2018-19

| Month  | Plant Inlet<br>BOD mg/L | Plant Outlet<br>BOD mg/L | MPCB BOD<br>Limit mg/L. |
|--------|-------------------------|--------------------------|-------------------------|
| Apr-18 | 108.60                  | 21.00                    | 100                     |
| May-18 | 112.74                  | 19.55                    | 100                     |
| Jun-18 | 111.70                  | 20.10                    | 100                     |
| Jul-18 | 107.68                  | 19.06                    | 100                     |
| Aug-18 | 97.26                   | 17.90                    | 100                     |
| Sep-18 | 99.10                   | 19.70                    | 100                     |
| Oct-18 | 101.90                  | 19.74                    | 100                     |
| Nov-18 | 107.10                  | 19.90                    | 100                     |
| Dec-18 | 107.32                  | 21.48                    | 100                     |
| Jan-19 | 108.68                  | 19.74                    | 100                     |
| Feb-19 | 110.89                  | 23.46                    | 100                     |
| Mar-19 | 109.74                  | 27.39                    | 100                     |

# MPCB WEEKLY SAMPLE RESULT FOR YEAR 2018-19 OF CETP FOR COD & BOD

MMA CETP has maintained the Outlet COD below 250 mg/l expect one deviation and Outlet BOD below 100 mg/l expect one deviation as per the weekly joint venture sampling by MPCB through out of year.