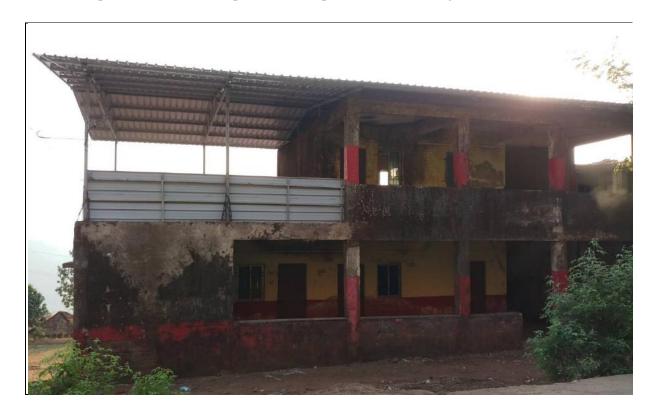

#### Before

After

Financial help of Rs. 2,92,274/- for provide Rooftop Shed & Side Railing over Hirkaniwadi Z.P.School.

Financial help of Rs. 1,00,800/- for provide Rooftop Shed with side Railing over Kondiwate Z.P.School.