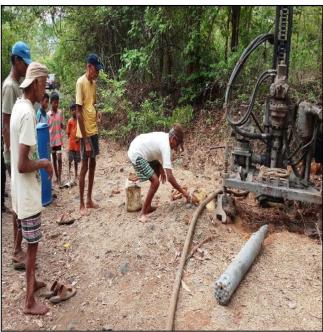

Financial help of Rs. 2,03,257/- for providing & fixing Bore wells for Drinking water at Kurla Dandwadi, Akale & Bhave Grampanchayt, Gomendi (Group Grampanchayt Varathi)

Borewell at Kurla Dandwadi

Financial help of Rs. 66,080/- for donate RO+UV Water Filter 25 to 30 ltr & Water Purifiers System to Grampanchayat Bijaghar, Ghurupkond & Mohot.