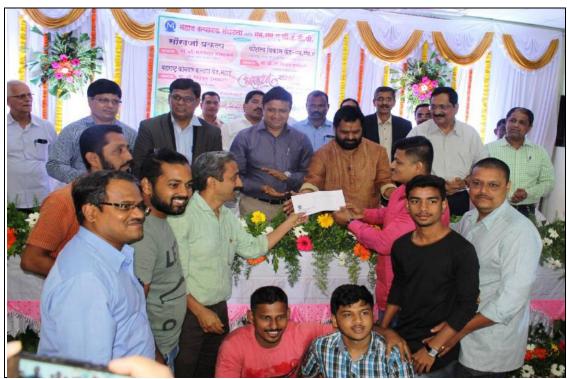

➤ Solar System inauguration program of CETP Plant & inauguration ceremony done by MLA Mr.Bharatshet Gogawale on dated 04.08.2018