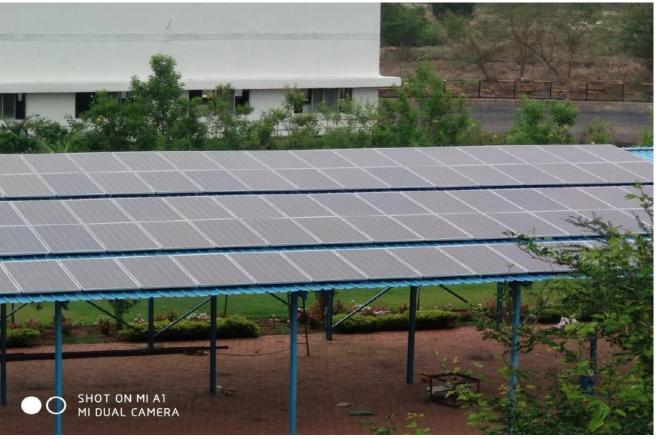

MMA CETP installed 30KVA Soloar Power System after installtion we get 133.33 unit power generation & 31.6 Ton/Annum carbon emission in CAG reduction by looking this result MMA CETP further decided to purchase additional 60KVA Soloar Power System.

# **Other Improvements:-**

A step towards Green energy: Roof Top Solar Power System has established of 30KVA capacity generating electricity around 133.33 units per day. Also helps to reduce around 31.6 tons of carbon emission per annum to beat the Air Pollution

- > Appointment of the consultant for ISO preparation for the implementation of new amendment standards.
- Monitoring of effluent quality inlet and outlets effluent discharge from external agency.
- Monitoring of water, air, noise & illumination from external agency.
- AMC appointed for checking & testing of Fire extinguishers equipment during the year.
- Calibration of all lab & plant equipment from external agency.
- Medical checkup of all employees as per safety requirement.
- ➤ Continues process for addition of plantation & numbering of the all plants to check the survival rates of plants & its identification.
- ➤ During this Current year MMA CETP committee decided to purchase additional 60KW Solar system it will generate 21800KW power and reduce 63.2 Tons of CO₂ emission p.a. Propose estimated cost for the system approximate Rs.25 Lakhs and payback period will be three years.