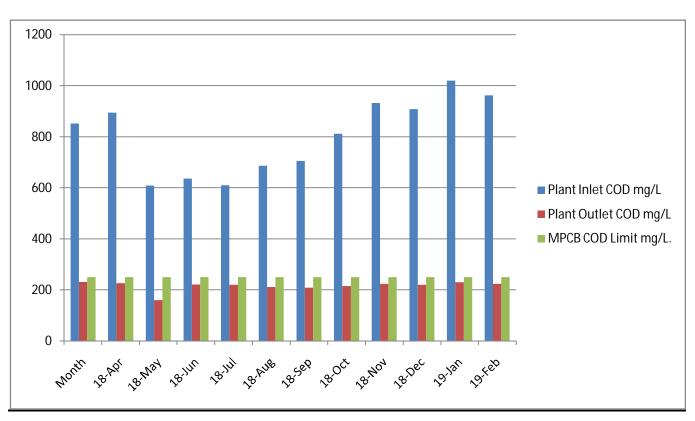

## Monthly Average COD (mg/l) Parameter Compliance Report in the year 2018-19

| Month  | Plant Inlet<br>COD mg/L | Plant<br>Outlet COD<br>mg/L | MPCB COD<br>Limit mg/L. |
|--------|-------------------------|-----------------------------|-------------------------|
| Apr-18 | 852.00                  | 232.27                      | 250                     |
| May-18 | 894.97                  | 226.84                      | 250                     |
| Jun-18 | 608.53                  | 160.00                      | 250                     |
| Jul-18 | 636.65                  | 221.16                      | 250                     |
| Aug-18 | 609.81                  | 220.13                      | 250                     |
| Sep-18 | 686.40                  | 211.20                      | 250                     |
| Oct-18 | 705.68                  | 209.55                      | 250                     |
| Nov-18 | 811.73                  | 216.00                      | 250                     |
| Dec-18 | 932.39                  | 223.74                      | 250                     |
| Jan-19 | 908.65                  | 220.65                      | 250                     |
| Feb-19 | 1020.00                 | 230.00                      | 250                     |
| Mar-19 | 962.58                  | 224.26                      | 250                     |

# MPCB WEEKLY SAMPLE RESULT FOR YEAR 2018-19 OF CETP FOR COD & BOD

MMA CETP has maintained the Outlet COD below 250 mg/l expect one deviation and Outlet BOD below 100 mg/l expect one deviation as per the weekly joint venture sampling by MPCB through out of year.