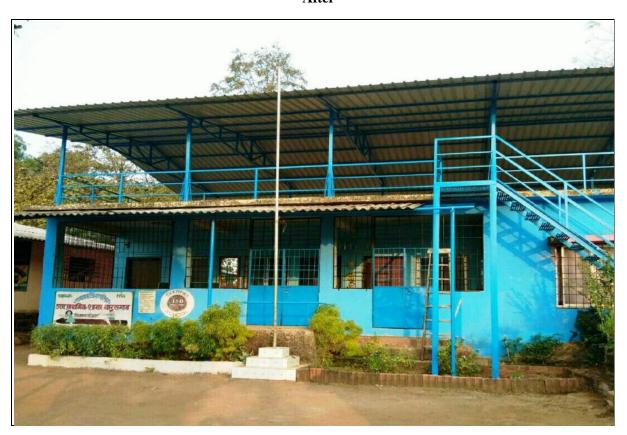

मा.व्हावे

दिरह/09/2096

य **मुख्डराईडिस फिल्र**) य **मुख्डराईडिस फिल्र**) योध्याकी, ता. पक्षांत्र, जि. तथांव योध्याकी, ता. पक्षांत्र, जि. तथांव ता. महाङ्ग, जि. दायांव

Financial help of Rs. 2,42,986/- for provide with material Rooftop Shed & Side Railing over at Z.P. School Barasgoav village.

#### Before

After

Financial help of Rs. 2,92,274/- for provide Rooftop Shed & Side Railing over Hirkaniwadi Z.P.School.

Financial help of Rs. 1,00,800/- for provide Rooftop Shed with side Railing over Kondiwate Z.P.School.