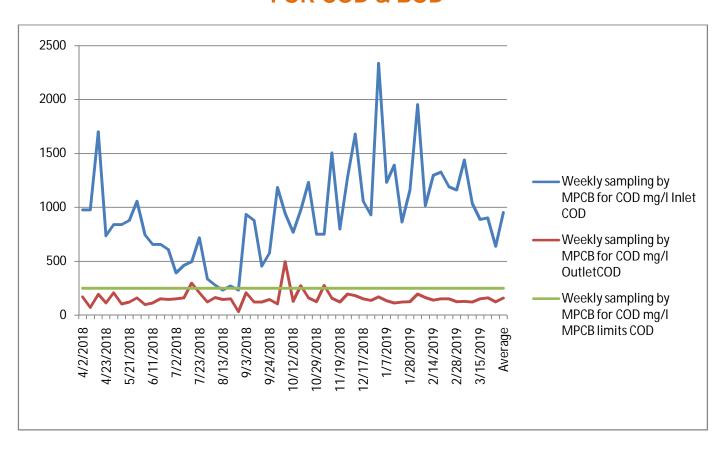

## Monthly Average COD (mg/l) Parameter Compliance Report in the year 2018-19

| Month  | Plant Inlet<br>COD mg/L | Plant<br>Outlet COD<br>mg/L | MPCB COD<br>Limit mg/L. |
|--------|-------------------------|-----------------------------|-------------------------|
| Apr-18 | 852.00                  | 232.27                      | 250                     |
| May-18 | 894.97                  | 226.84                      | 250                     |
| Jun-18 | 608.53                  | 160.00                      | 250                     |
| Jul-18 | 636.65                  | 221.16                      | 250                     |
| Aug-18 | 609.81                  | 220.13                      | 250                     |
| Sep-18 | 686.40                  | 211.20                      | 250                     |
| Oct-18 | 705.68                  | 209.55                      | 250                     |
| Nov-18 | 811.73                  | 216.00                      | 250                     |
| Dec-18 | 932.39                  | 223.74                      | 250                     |
| Jan-19 | 908.65                  | 220.65                      | 250                     |
| Feb-19 | 1020.00                 | 230.00                      | 250                     |
| Mar-19 | 962.58                  | 224.26                      | 250                     |

# MPCB WEEKLY SAMPLE RESULT FOR YEAR 2018-19 OF CETP FOR COD & BOD

MMA CETP has maintained the Outlet COD below 250 mg/l expect one deviation and Outlet BOD below 100 mg/l expect one deviation as per the weekly joint venture sampling by MPCB through out of year.