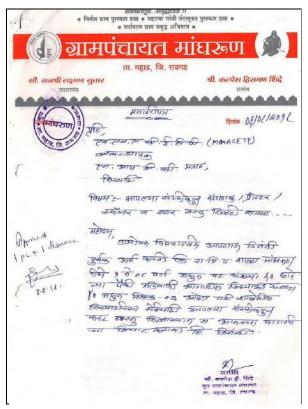

Rs.79,101/- 3 Computer & 1 Scanner purchases for Donation to RZP School Mangharun, RZP School Rajiwali & RZP School Wamane 1 each separately.

At. 9767216093 Signature

Rs. 78,200/- towards 4 ABL Learning Kit purchase to donate to Z.P.School Muthavali village & Z.P.School Pachad village.