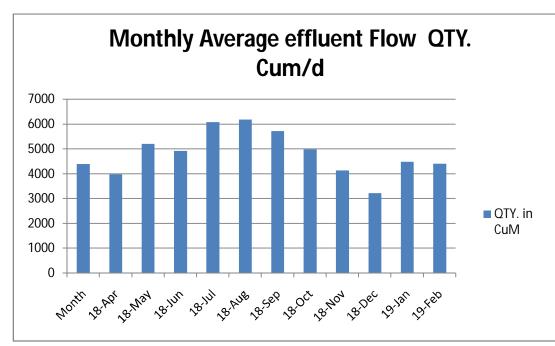

#### **Average Inlet Flow rate during the year 2018-19**

| Monthly Effluent for year |              |  |
|---------------------------|--------------|--|
| 2018-19                   |              |  |
| Average                   | Average Flow |  |
| Month                     | QTY. Cum/d   |  |
| April-18                  | 4398.60      |  |
| May-18                    | 3979.75      |  |
| June-18                   | 5203.10      |  |
| July-18                   | 4918.68      |  |
| August-18                 | 6085.29      |  |
| September-18              | 6190.26      |  |
| October-18                | 5727.68      |  |
| November-18               | 4988.04      |  |
| December-18               | 4139.20      |  |
| January-19                | 3218.80      |  |
| February-19               | 4486.93      |  |
| March-19                  | 4410.35      |  |
| Average                   | 5949         |  |