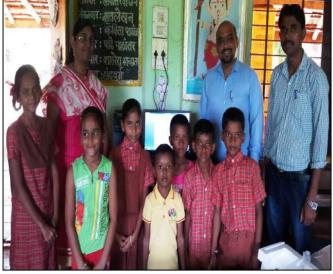

Rs.79,101/- 3 Computer & 1 Scanner purchases for Donation to RZP School Mangharun, RZP School Rajiwali & RZP School Wamane 1 each separately.

At. 9767216093 Signature

Rs. 78,200/- towards 4 ABL Learning Kit purchase to donate to Z.P.School Muthavali village & Z.P.School Pachad village.