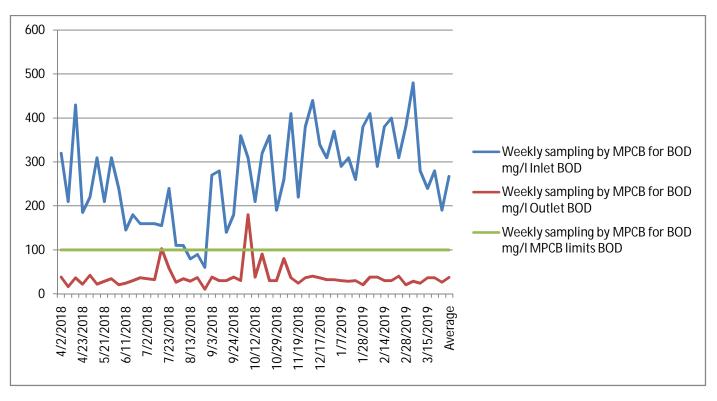

## Monthly Average BOD (mg/l) Parameter Compliance Report in the year 2018-19

| Month  | Plant Inlet<br>BOD mg/L | Plant Outlet<br>BOD mg/L | MPCB BOD<br>Limit mg/L. |
|--------|-------------------------|--------------------------|-------------------------|
| Apr-18 | 108.60                  | 21.00                    | 100                     |
| May-18 | 112.74                  | 19.55                    | 100                     |
| Jun-18 | 111.70                  | 20.10                    | 100                     |
| Jul-18 | 107.68                  | 19.06                    | 100                     |
| Aug-18 | 97.26                   | 17.90                    | 100                     |
| Sep-18 | 99.10                   | 19.70                    | 100                     |
| Oct-18 | 101.90                  | 19.74                    | 100                     |
| Nov-18 | 107.10                  | 19.90                    | 100                     |
| Dec-18 | 107.32                  | 21.48                    | 100                     |
| Jan-19 | 108.68                  | 19.74                    | 100                     |
| Feb-19 | 110.89                  | 23.46                    | 100                     |
| Mar-19 | 109.74                  | 27.39                    | 100                     |

# MPCB WEEKLY SAMPLE RESULT FOR YEAR 2018-19 OF CETP FOR COD & BOD

MMA CETP has maintained the Outlet COD below 250 mg/l expect one deviation and Outlet BOD below 100 mg/l expect one deviation as per the weekly joint venture sampling by MPCB through out of year.